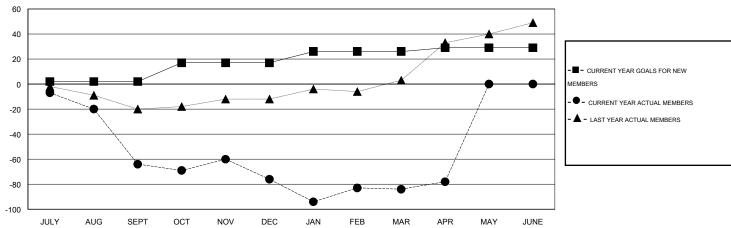

## **LOCATION MANITOBA**

 $\mathsf{GMT}\;\mathsf{CA}\;2$ 

|               |                  | Clubs             |                  |                  | Members               |                    |                                     |                    |                  |  |
|---------------|------------------|-------------------|------------------|------------------|-----------------------|--------------------|-------------------------------------|--------------------|------------------|--|
|               | RESUI            | LTS FOR 2014-2015 | i                |                  | RESULTS FOR 2014-2015 |                    |                                     |                    |                  |  |
| QUARTER       | NEW CLUB<br>GOAL | NEW CLUBS         | DROPPED<br>CLUBS | NET<br>GAIN/LOSS | QUARTER               | NEW MEMBER<br>GOAL | CHARTER AND<br>NEW MEMBERS<br>ADDED | DROPPED<br>MEMBERS | NET<br>GAIN/LOSS |  |
| JULY/AUG/SEPT | 0                | 0                 | 2                | -2               | JULY/AUG/SEPT         | 2                  | 3                                   | 67                 | -64              |  |
| OCT/NOV/DEC   | 1                | 0                 | 1                | -1               | OCT/NOV/DEC           | 15                 | 24                                  | 36                 | -12              |  |
| JAN/FEB/MAR   | 0                | 0                 | 2                | -2               | JAN/FEB/MAR           | 9                  | 30                                  | 38                 | -8               |  |
| APR/MAY/JUNE  | 0                | 0                 | 0                | 0                | APR/MAY/JUNE          | 3                  | 8                                   | 2                  | 6                |  |

## GOALS AND ACTUAL MEMBERS CUMULATIVE

| DROPPED CLUBS: 5  DROPPED MEMBERS   |                        | 31 CLUBS OF 61 ADDED 1 OR MORE NEW MEMBERS | GENDER DISTRIBU<br>MALE<br>FEMALE                          | UTION<br>940 (77.24%)<br>277 (22.76%) |                 |
|-------------------------------------|------------------------|--------------------------------------------|------------------------------------------------------------|---------------------------------------|-----------------|
| DECEASED CLUB CANCELLED OTHER TOTAL | 11<br>22<br>110<br>143 | CLICK HERE FOR HEALTH ASSESSMENT DATA      | FAMILY UNIT MEMBERS HEAD OF HOUSEHOLD NON-HEAD OF HOUSEHOL | _D                                    | 193<br>96<br>97 |